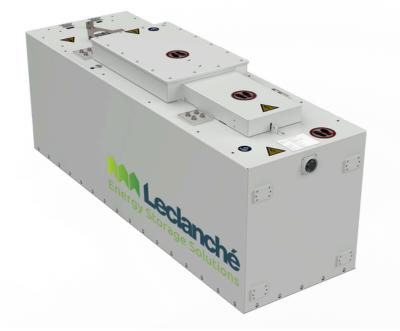

# Fortius-145

Commercial Vehicle Battery System

High-performance, European-made lithium-ion battery system for heavy-duty commercial vehicles

# Technical Data

| Liquid-cooled |
|---------------|
|               |

- Functionally safe BMS
- Durable stainless steel enclosure
- Tested according to ECE R100.03
- Ingress protection rated to IP69K

| M3 Module Configuration            | 15s(12s3p)          |
|------------------------------------|---------------------|
| Pack Nominal Voltage               | 670 V               |
| Maximum Continuous Discharge Power | 200 kW              |
| Dimensions H x W x D               | 738 x 568 x 1796 mm |
| Weight                             | 1040 kg             |
| Specific Energy                    | 139 Wh/kg           |
| Volumetric Energy Density          | 192 Wh/litre        |
| Enclosure Material                 | Stainless Steel     |
| IP Level                           | IP69 K              |
| System Energy                      | 147 kWh             |
| Maximum System Energy (4 units)*   | 588 kWh             |