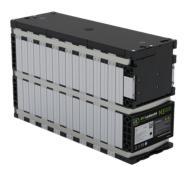

sted according to ECE R100.03
- Ingress protection rated to IP69K

| M3 Module Configuration            | 15s(12s3p)          |
|------------------------------------|---------------------|
| Pack Nominal Voltage               | 670 V               |
| Maximum Continuous Discharge Power | 200 kW              |
| Dimensions H x W x D               | 738 x 568 x 1796 mm |
| Weight                             | 1040 kg             |
| Specific Energy                    | 139 Wh/kg           |
| Volumetric Energy Density          | 192 Wh/litre        |
| Enclosure Material                 | Stainless Steel     |
| IP Level                           | IP69 K              |
| System Energy                      | 147 kWh             |
| Maximum System Energy (4 units)*   | 588 kWh             |



M3 Module

# Solution Benefits



In-house designed and manufactured G/NMC lithium-ion cells with class leading energy density and

cycle-life.



**Reliability** Proven battery system that meets customer needs across ground transport segments



**Safety** Intrinsic safety from cell to pack level. Tested to exacting industry standards.



Manufacturing

High capacity state-of-the-art automated cell and module production facilities based in Europe.

\*With optional Multi-String-Manager

#### Leclanché E-Mobility SA (Headquarters)

Avenue des Découvertes 14 C 1400 Yverdon-les-Bains Switzerland

### Leclanché GmbH

Industriestrasse 1 77731 Willstätt Germany

### Leclanché North America, Inc.

2685 Enterprise Dr Anderson, IN 46013 USA



Karenslyst alle 53 0279 Oslo Norway \_\_\_\_\_



www