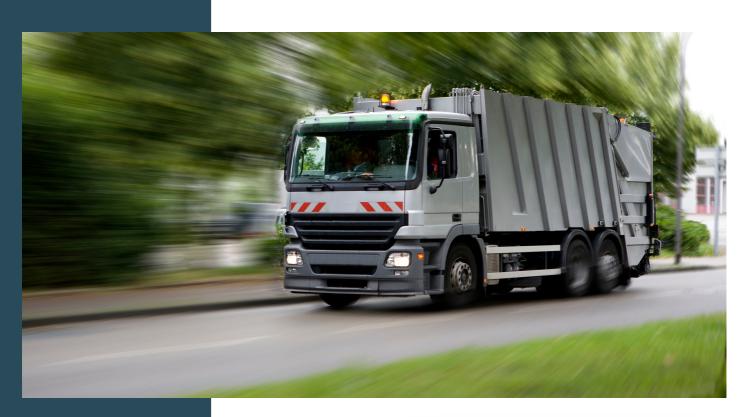

# Fortius-145

Commercial Vehicle Battery System

High-performance, European-made lithium-ion battery system for heavy-duty commercial vehicles

# **Specifications**

- High cycle life, European-made G/NMCA cells
- High energy density
- M3 Module technology
- Suitable for chassis mounting
- Tailored for on/off-road vehicles, agricultural & construction machinery
- · Liquid-cooled
- Functionally safe BMS
- Durable stainless steel enclosure
- Tested according to ECE R100.03
- Ingress protection rated to IP69K