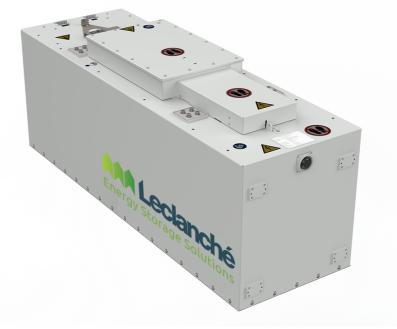

### **Technical Data**

| M3 Module Configuration                   | 15s(12s3p)       |
|-------------------------------------------|------------------|
| Pack Nominal Voltage                      | 670 V            |
| <b>Maximum Continuous Discharge Power</b> | 200 kW           |
| Dimensions H x W x D                      | 738 x 564 x 1781 |
| Weight                                    | 975 kg           |
| Specific Energy                           | 151 Wh/kg        |
| <b>Volumetric Energy Density</b>          | 228 Wh/litre     |
| <b>Enclosure Material</b>                 | Stainless Steel  |
| IP Level                                  | IP69K            |
| System Energy                             | 147 kWh          |
| Maximum System Energy (4 units)*          | 588 kWh          |

M3 Module