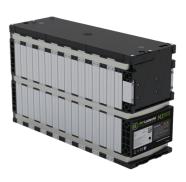

# Fortius-145

Commercial Vehicle Battery System

High-performance, European-made lithium-ion battery system for heavy-duty commercial vehicles

# **Specifications**

- High cycle life, European-made G/NMCA cells
- High energy density
- M3 Module technology
- Suitable for chassis mounting
- Tailored for on/off-road vehicles, agricultural & construction machinery
- · Liquid-cooled
- Functionally safe BMS
- Durable stainless steel enclosure
- Tested according to ECE R100.03
- Ingress protection rated to IP69K

### **Technical Data**

| M3 Module Configuration                   | 15s(12s3p)       |
|-------------------------------------------|------------------|
| Pack Nominal Voltage                      | 670 V            |
| <b>Maximum Continuous Discharge Power</b> | 200 kW           |
| Dimensions H x W x D                      | 738 x 564 x 1781 |
| Weight                                    | 975 kg           |
| Specific Energy                           | 151 Wh/kg        |
| <b>Volumetric Energy Density</b>          | 228 Wh/litre     |
| <b>Enclosure Material</b>                 | Stainless Steel  |
| IP Level                                  | IP69K            |
| System Energy                             | 147 kWh          |
| Maximum System Energy (4 units)*          | 588 kWh          |